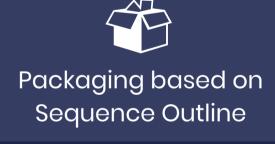

## **Process Flow**

- Get Pick List
- **Item Detection**
- Capture Dimenisons & Weight

- Setup Camera & Table
- Place Measurement Mat
- Setup Display Monitor
- Place Digital Weigh Scale under Mat (as needed)
- **Get Pick List**
- Collect Items in a Box/Container
- Bring Item to Detection Zone
- **Automatic Regocnition**
- Automatic comparison with Pick List & Confirmation
- Flag Wrong Product
- **Auto Calculation of Box Dimensions**
- Capture Weigh from Digital Weigh Scal or from Product Data
- Place Item in Box/Container
- Remove Item from Pick List and Add to Packed List
- Packaging Sequence based on Al model and Box Weight and Dimenisons for Optmial Packaging
- Place Items in Box/Package as per Recommended Sequence