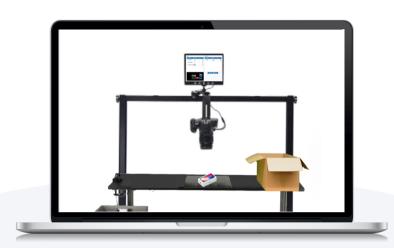

## **Process Flow**

- Get Pick List
- **Item Detection**
- Capture Dimenisons & Weight

- Setup Camera & Table
- Place Measurement Mat
- Setup Display Monitor
- Place Digital Weigh Scale under Mat (as needed)
- **Get Pick List**
- Collect Items in a Box/Container
- Bring Item to Detection Zone
- **Automatic Regocnition**
- Automatic comparison with Pick List & Confirmation
- Flag Wrong Product
- **Auto Calculation of Box Dimensions**
- Capture Weigh from Digital Weigh Scal or from Product Data
- Place Item in Box/Container
- Remove Item from Pick List and Add to Packed List
- Packaging Sequence based on Al model and Box Weight and Dimenisons for Optmial Packaging
- Place Items in Box/Package as per Recommended Sequence