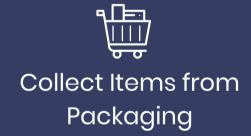

## **Process Flow**

- Get Pick List
- **Item Detection**
- Capture Dimenisons & Weight

- Setup Camera & Table
- Place Measurement Mat
- Setup Display Monitor
- Place Digital Weigh Scale under Mat (as needed)
- **Get Pick List**
- Collect Items in a Box/Container
- Bring Item to Detection Zone
- **Automatic Regocnition**
- Automatic comparison with Pick List & Confirmation
- Flag Wrong Product
- **Auto Calculation of Box Dimensions**
- Capture Weigh from Digital Weigh Scal or from Product Data
- Place Item in Box/Container
- Remove Item from Pick List and Add to Packed List
- Packaging Sequence based on Al model and Box Weight and Dimenisons for Optmial Packaging
- Place Items in Box/Package as per Recommended Sequence